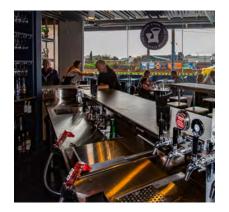

### THE BAR

The bar area can be reserved for large standup functions. This space is flexible and has a minimum spend.

Capacity: 50 seated, 80 standing