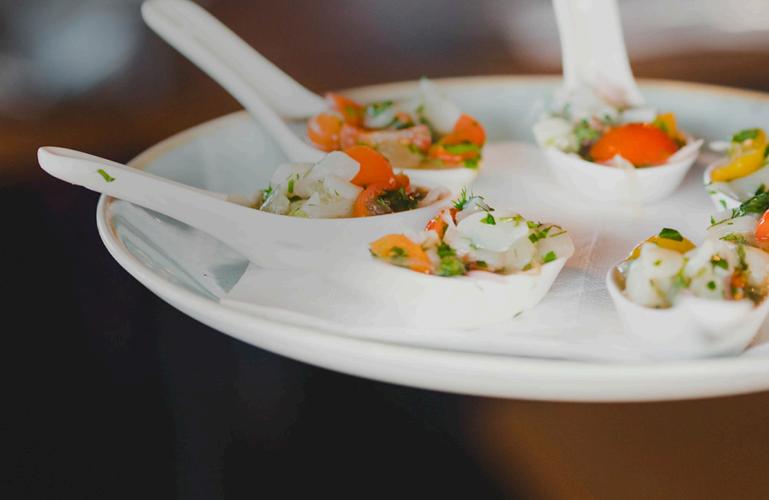

#### COLD

CURED KINGFISH CEVICHE served on a tostada (GF)

BRUSCHETTA with stracciatella, garlic crouton (GF)

CHICKEN AND AVOCADO SLIDER with spinach, lemon

ASSORTED SUSHI ROLLS with ponzu, wasabi aioli (vv,

RARE BEEF TATAR with horse radish cream served on a

SMOKED SALMON with crème fraiche served on a