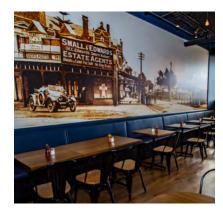

### THE NOOK

The Nook is available for 40 sit down and 60 stand up. In the warmer months the bi-fold doors can be opened incorporating the outside terrace.

Capacity: 40 seated, 60 standing

### THE SCALE ROOM

The Scale Room is available for 38 sit down and up to 100 stand up. The scale room is a flexible space that can be extended through part of the bar area for larger groups.

Capacity: 38 seated, 100 standing