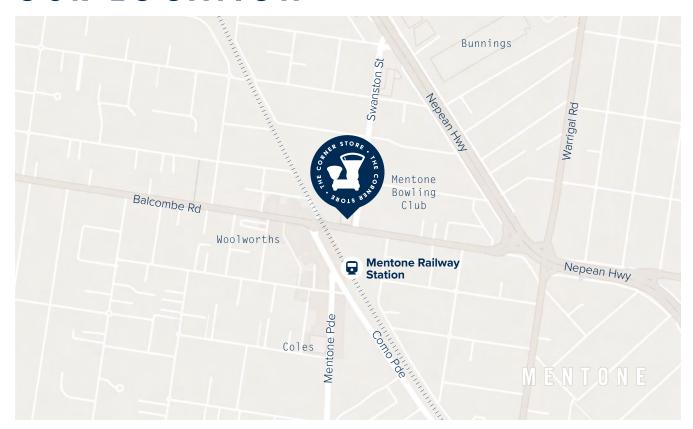

## OUR LOCATION

### 1 SWANSTON STREET, MENTONE VIC 3194

- A minute's walk from Mentone Railway Station. 37 minutes from the city on the Frankston line.
- Free underground parking available.
- The Corner Store is wheelchair friendly.