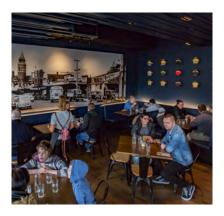

### THE NOOK

The Nook is available for 40 sit down and 60 stand up. In the warmer months the bi-fold doors can be opened incorporating the outside terrace.

Capacity: 40 seated, 60 standing

### THE SCALE ROOM

The Scale Room is available for 38 sit down and up to 100 stand up. The scale room is a flexible space that can be extended through part of the bar area for larger groups.

Capacity: 38 seated, 100 standing