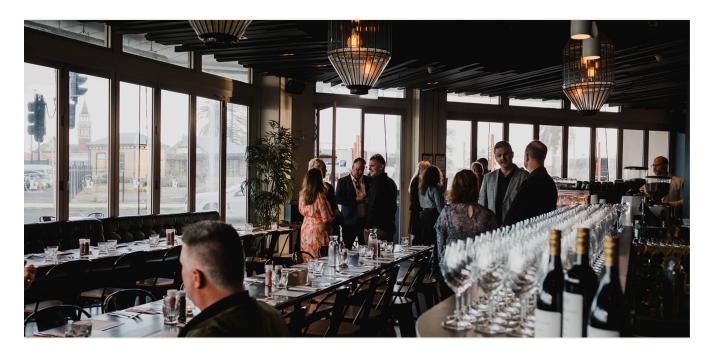

### THE SPACE

### THE BAR

The bar area can be reserved for large standup functions. This space is flexible and has a minimum spend.

Capacity: 50 seated, 80 standing

### THE NOOK

The Nook is available for 40 sit down and 60 stand up. In the warmer months the bi-fold doors can be opened incorporating the outside terrace.

Capacity: 40 seated, 60 standing

### THE SCALE ROOM

The Scale Room is available for 38 sit down and up to 100 stand up. The scale room is a flexible space that can be extended through part of the bar area for larger groups.

Capacity: 38 seated, 100 standing