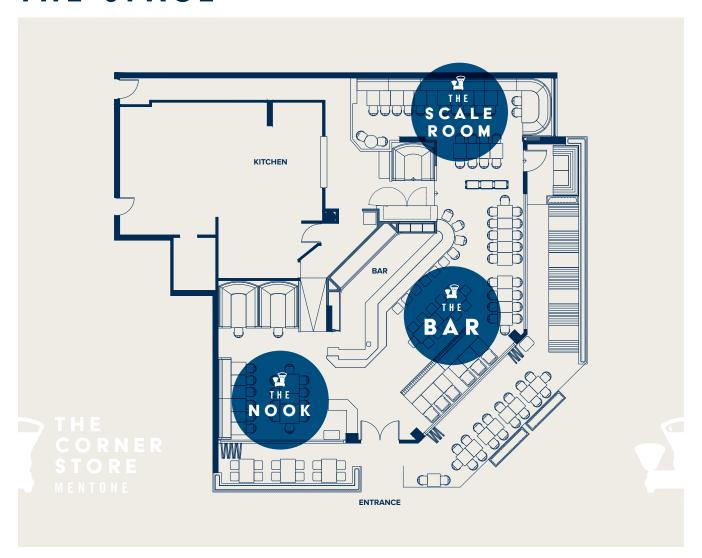

### THE SPACE

### THE BAR

The bar area can be reserved for large standup functions. This space is flexible and has a minimum spend.

Capacity: 50 seated, 80 standing

### THE NOOK

The Nook is available for 40 sit down and 60 stand up. In the warmer months the bi-fold doors can be opened incorporating the outside terrace.

Capacity: 40 seated, 60 standing

### THE SCALE ROOM

The Scale Room is available for 38 sit down and up to 100 stand up. The scale room is a flexible space that can be extended through part of the bar area for larger groups.

Capacity: 38 seated, 100 standing